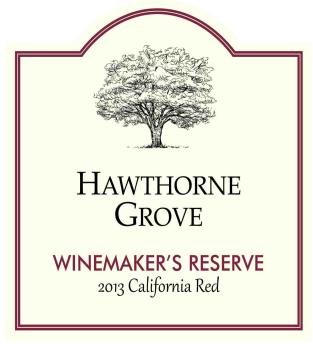

AFFIX COMPLETE SET OF LABELS BELOW

Image Type:

Brand (front) Actual Dimensions: 3.35 inches W X 3.35 inches H

## HAWTHORNE GROVE

## **WINEMAKER'S RESERVE** 2013 California Red Wine

From award-winning Hawthorne Grove comes this balanced and fruit forward red wine. Produced using only the highest quality fruit in California, this wine displays vibrant flavors and deep, lingering complexity.

## VINTED AND BOTTLED BY LOREM IPSUM WINES, HEALDSBURG, CA

Image Type:

Other Actual Dimensions: 3 inches W X 3.35 inches H

TTB F 5100.31 (06-2016) PREVIOUS EDITIONS ARE OBSOLETE